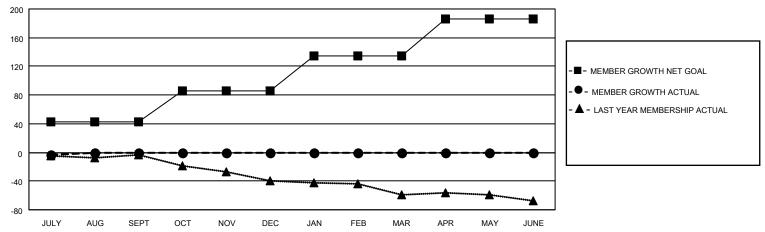

#### GOALS AND ACTUAL MEMBERS CUMULATIVE

| DROPPED CLUBS: 0 |   | 2 CLUBS OF 48 ADDED 1 OR<br>MORE NEW MEMBERS | GENDER DISTRIBUTION                |              |  |
|------------------|---|----------------------------------------------|------------------------------------|--------------|--|
|                  |   | MORE NEW MEMBERS                             | MALE                               | 620 (66.81%) |  |
|                  |   |                                              | FEMALE 308 (33.19%)                |              |  |
| DROPPED MEMBERS  |   |                                              | NON BINARY                         | 0 (0.00%)    |  |
|                  |   |                                              | PREFER NOT TO ANSWER 0 (0.00%)     |              |  |
| DECEASED         | 0 |                                              |                                    |              |  |
| CLUB CANCELLED   | 0 | CLICK HERE FOR CUMULATIVE                    | TOTAL FAMILY UNIT MEMBERS          | 172          |  |
| OTHER            | 6 | MEMBERSHIP DATA                              |                                    |              |  |
| TOTAL            | 6 |                                              | FAMILY MEMBERS PAYING HALF DUES 87 |              |  |
|                  |   |                                              |                                    |              |  |